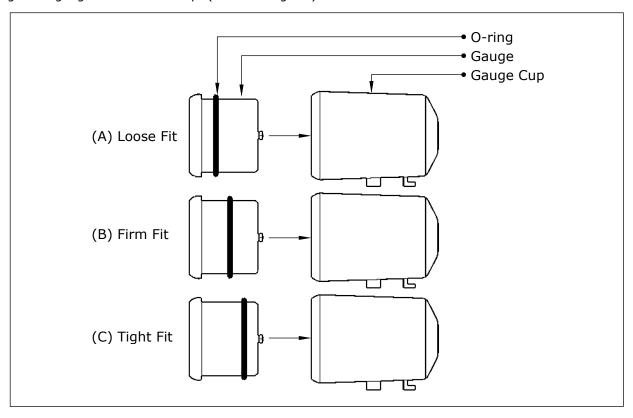

# **Installing Gauges to Cups:**

- The supplied o-rings (one for each gauge) are used to fit gauges to cups. The placement of the o-ring will determine how tight the gauge will sit in the cup. (refer to diagram)