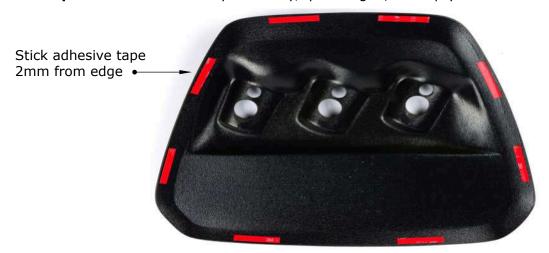

#### Fitting Steps:

- Stick the supplied adhesive tape around the base of the dash pod 2mm from the edge. (See image below for correct placement)
- Fit the gauge cups to the dash pod. (See below for cup assembly)
- Remove the adhesive tape backing and fit the dash pod over the top of the factory dash tray/ speaker grill. Please make sure the dash surface is clean and free of grease before fitting dash pod.
- Install tip: To remove the factory dash tray/speaker grill, use a pry tool and lift straight up.