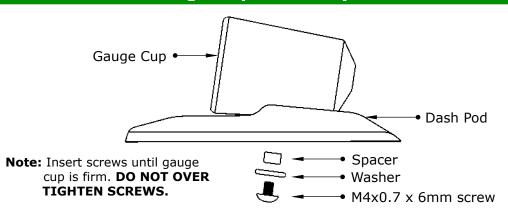

# Gauge Cup Assembly:

#### Fitting Steps:

- Stick the supplied adhesive tape around the base of the dash pod 2mm from the edge. (See image below for correct placement)
- Fit the gauge cups to the dash pod. (See below for cup assembly)
- Remove the adhesive tape backing and fit the dash pod over the top of the factory dash tray/ speaker grill. Please make sure the dash surface is clean and free of grease before fitting dash pod.
- Install tip: To remove the factory dash tray/speaker grill, use a pry tool and lift straight up.