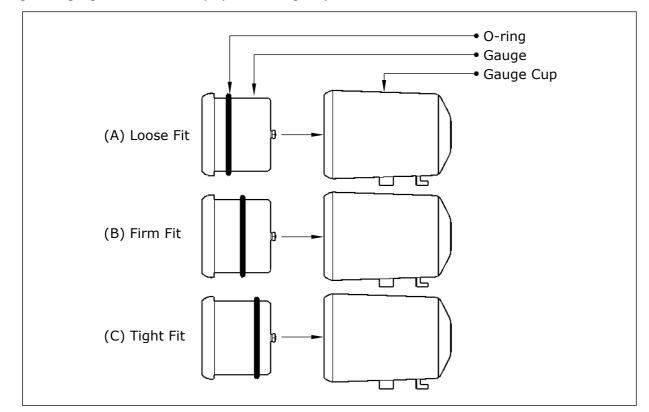

# Installing Gauges to Cups:

- The supplied o-rings (one for each gauge) are used to fit gauges to cups. The placement of the o-ring will determine how tight the gauge will sit in the cup. (refer to diagram)