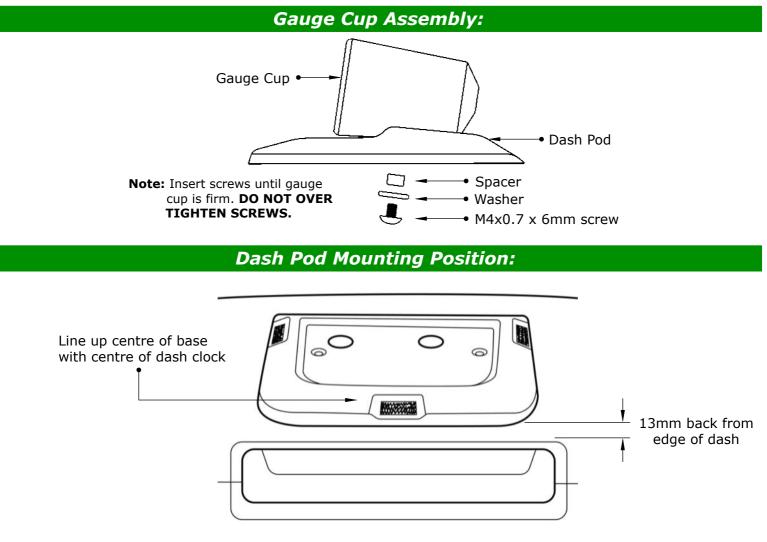

## Fitting Steps:

- Fit the gauge cups to the dash pod. (See below for cup assembly)
- Place the bottom mounting base in the centre of your dash. (See below for correct positioning)
- Mark out the 2 screw holes and the 2 larger holes for your gauge wiring to pass through.
- Drill out the 2 larger holes first and use the supplied self drilling screws to screw in the mounting base. **Do not over tighten screws**.
- Place the dash pod over the mounting plate and push it down evenly to lock it in. To remove the dash pod, just pull it up from one corner **slowly** until the self locking fasteners let go.