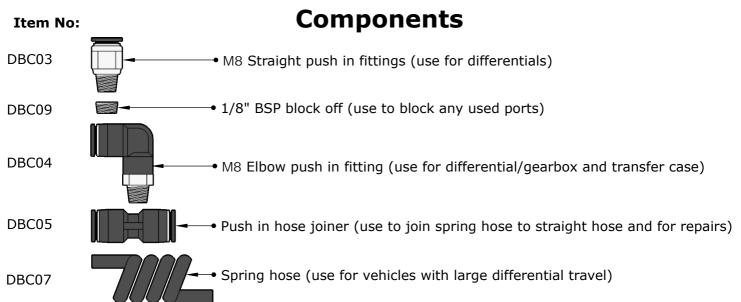

**Step 1:** Locate and remove factory breathers on your differential/gearbox and check that the fittings in this kit will suit your application. Some vehicles use rubber hose for their breather system and may require an optional barb joiner. Common sizes for joiners you may need: 1/4" to 3/16" or 1/4" to 5/16 ect. (SAAS breather hose will fit 1/4" barb fittings)

**Step 3:** Install the hose fittings to your differential/gearbox and run the supplied hose up to the breather and secure hose with supplied cable ties. Make sure to allow for differential travel when running the breather hose and keep away from exhaust heat! For vehicles with large differential travel use the supplied spring hose.