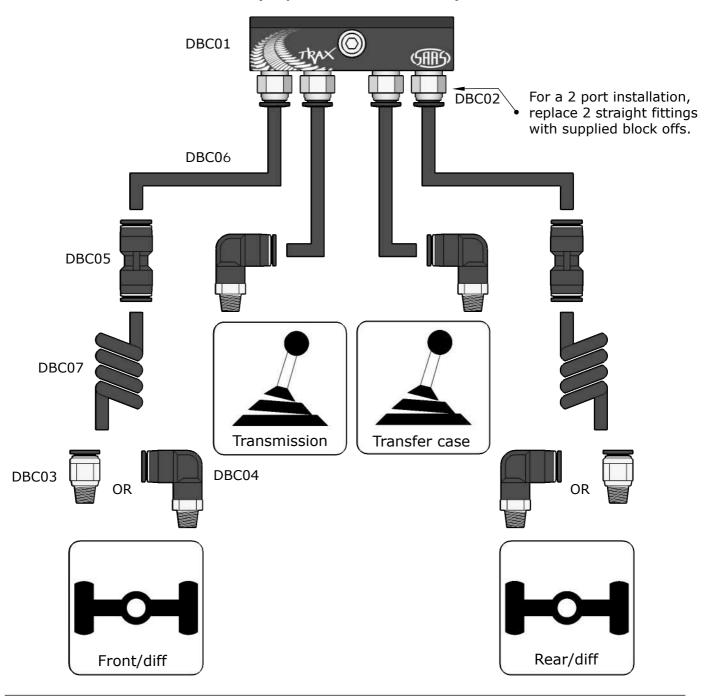

fluid vapour from your diffs/gearbox entering your cabins air vents.

**Step 3:** Install the hose fittings to your differential/gearbox and run the supplied hose up to the breather and secure hose with supplied cable ties. Make sure to allow for differential travel when running the breather hose and keep away from exhaust heat! For vehicles with large differential travel use the supplied spring hose.

Step 4: Once installation is complete you should have some left over hose that can be used with the supplied hose joiner fittings to make an emergency repair kit if you should need it when off-roading.

## Manifold assembly (side view) Rear M6 washer (MUST BE USED) M6 Bolt • Air Filters (1/8"BSP) (ZZ-DB08) Straight fittings (1/8"BSP) (ZZ-DBC02)

## **Typical layout**

(4 port installation)